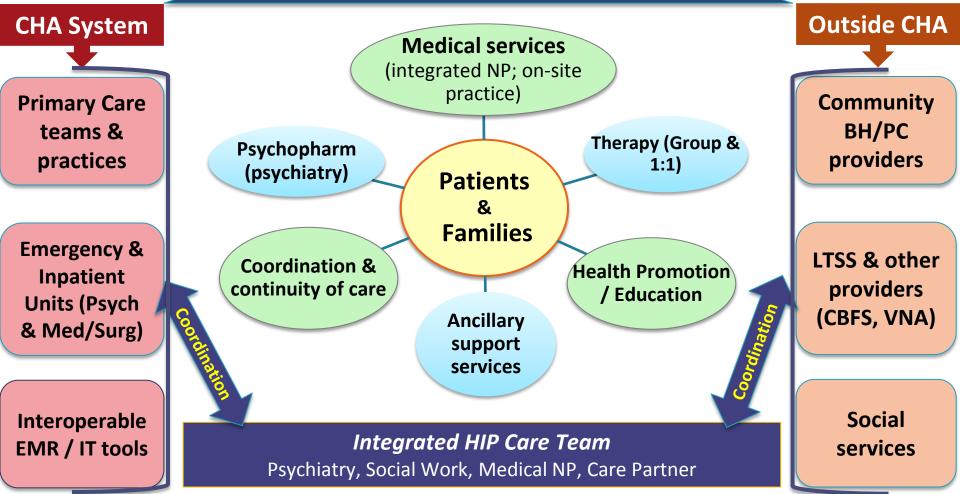

# Health Integration Program (HIP) A Behavioural Health Home Pilot

## **Behavioural Health Home**

Clinical program that aims to "improve the overall health status of people with serious mental illness (SMI) through coordination and integration of primary health care with behavioral health (BH) services within a community-based, specialty BH clinic."

### Would benefit from:

- Integrated, team-based care planning & management
- Health promotion & education
- Close coordination with community service providers

# **New Team Members**

### **Co-located Medical Nurse Practitioner (0.5 FTE)**

- On-site medical and health promotion services
- Integrated team member guiding service design/operations

### **Care Partner (FTE)**

- Care coordination and population management
- Health promotion, pt engagement, behavioral activation
- Referral management

### **Program Manager (FTE)**

- (Re)design systems to enable integrated care delivery
- Collaborate w/ community providers & CHA clinical leaders
- Compliance with 1115 waiver initiative specifications