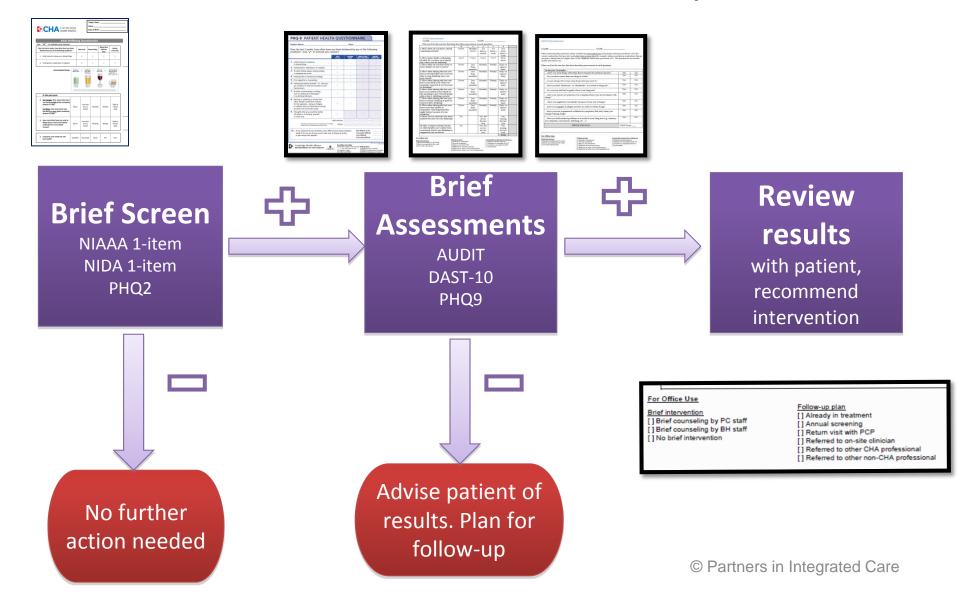

### **ECHA** Cambridge **Two-Step Approach to Screening:** Brief Screen and Brief Assessment: everyone has a role