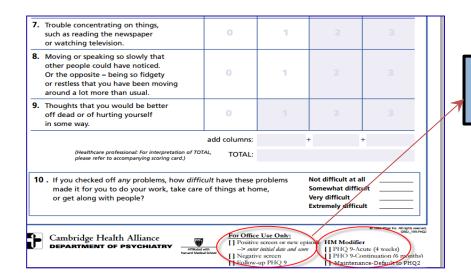

### **Targeted disease: Addictions**

| NAME:                                                                     |              |                    | DATE:          |                                         |                 |  |
|---------------------------------------------------------------------------|--------------|--------------------|----------------|-----------------------------------------|-----------------|--|
| Place an X in the one box that best                                       | describes yo | ner answer to      |                | tion.<br>3                              | 4               |  |
| 1 Harris offen de sous barris defeit                                      | Never        | -                  | 2              | 2-3                                     | 4<br>4 or       |  |
| <ol> <li>How often do you have a drink<br/>containing alcohol?</li> </ol> | INEVEL       | Monthly<br>or less | ∠-4<br>times a | times a                                 |                 |  |
| containing alconol:                                                       |              | or less            | month          | times a<br>week                         | more            |  |
|                                                                           |              |                    | month          | week                                    | times a<br>week |  |
| 2. How many drinks containing                                             | 1 or 2       | 3 or 4             | 5 or 6         | 7 to 9                                  | 10 or           |  |
| alcohol do you have on a typical                                          |              |                    |                |                                         | more            |  |
| day when you are drinking?                                                |              |                    |                |                                         |                 |  |
| 3. How often do you have four or                                          | Never        | Less               | Monthly        | Weekly                                  | Daily or        |  |
| more drinks on one occasion?                                              |              | than               |                | ,,,,,,,,,,,,,,,,,,,,,,,,,,,,,,,,,,,,,,, | almost          |  |
|                                                                           |              | monthly            |                |                                         | daily           |  |
| 4. How often during the last year                                         | Never        | Less               | Monthly        | Weekly                                  | Daily or        |  |
| have you found that you were not                                          |              | than               |                | ,                                       | almost          |  |
| able to stop drinking once you                                            |              | monthly            |                |                                         | daily           |  |
| had started?                                                              |              |                    |                |                                         |                 |  |
| 5. How often during the last year                                         | Never        | Less               | Monthly        | Weekly                                  | Daily or        |  |
| have you failed to do what was                                            |              | than               | -              | -                                       | almost          |  |
| normally expected of you because                                          |              | monthly            |                |                                         | daily           |  |
| of drinking?                                                              |              | -                  |                |                                         | -               |  |
| 6. How often during the last year                                         | Never        | Less               | Monthly        | Weekly                                  | Daily or        |  |
| have you needed a first drink in                                          |              | than               |                |                                         | almost          |  |
| the morning to get yourself going                                         |              | monthly            |                |                                         | daily           |  |
| after a heavy drinking session?                                           |              |                    |                |                                         |                 |  |
| 7. How often during the last year                                         | Never        | Less               | Monthly        | Weekly                                  | Daily or        |  |
| have you had a feeling of guilt or                                        |              | than               |                |                                         | almost          |  |
| remorse after drinking?                                                   |              | monthly            |                |                                         | daily           |  |
| 8. How often during the last year                                         | Never        | Less               | Monthly        | Weekly                                  | Daily or        |  |
| have you been unable to                                                   |              | than               |                |                                         | almost          |  |
| remember what happened the                                                |              | monthly            |                |                                         | daily           |  |
| night before because of your                                              |              |                    |                |                                         |                 |  |
| drinking?                                                                 | NT-          |                    | V- 1.          |                                         | Ver             |  |
| 9. Have you or someone else been                                          | No           |                    | Yes, but       |                                         | Yes,            |  |
| injured because of your drinking?                                         |              |                    | not in         |                                         | during          |  |
|                                                                           |              |                    | the last       |                                         | the last        |  |
|                                                                           | NT-          |                    | year           |                                         | year            |  |
| 10. Has a relative, friend, doctor,                                       | No           |                    | Yes, but       |                                         | Yes,            |  |
| or other health care worker been                                          |              |                    | not in         |                                         | during          |  |
| concerned about your drinking or                                          |              |                    | the last       |                                         | the last        |  |
| suggested you cut down?                                                   |              | 1                  | year           |                                         | year            |  |

For Office Use

Brief intervention

 Brief counseling by PC staff

 Brief counseling by BH staff

 No brief intervention

Follow-up plan [] Already in treatment [] Annual screening [] Return visit with PCP [] Referred to on-site clinician [] Referred to other CHA professional [] Referred to other non-CHA professional Incomplete screening or follow-up [] Patient refused referral [] Refused to complete AUDIT [] Unable to complete AUDIT [] Incomplete