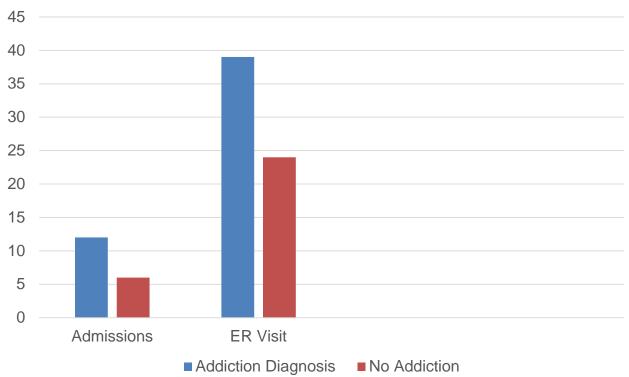

## **Targeted Disease: Addictions**

75,000 patients >=18yo

Current smoker = 15%

8% with an Addiction diagnosis on problem list (not including smoking)

Percent Risk by Addictions