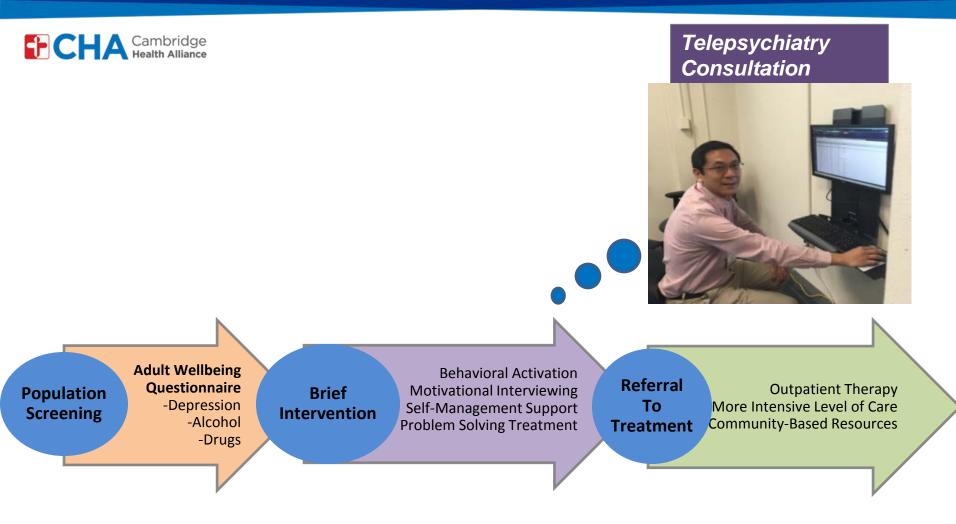

## **STEPPED MODEL OF CARE**

Step 0: Primary Care Step 1: Primary Care (with Mental Health Consultation)

Step 2: Integrated Mental Health

Step 3/4: Outpatient Mental Health

> HIP PROGRAM

## **On site Behavioural Health Care Team**

**Full Time Care Partner** – unlicensed mental health resource trained in step 1 and 2 but who can coordinate all of the patients

**Full Time Therapist** – does warm hand offs and her own schedule of patients for BRIEF therapy interventions (6-8 weeks max, often 1-2 sessions total)

**Psychiatry MD** – on site one day/week but in continual contact with the team by telepsychiatry and regular meetings to supervise the on site team