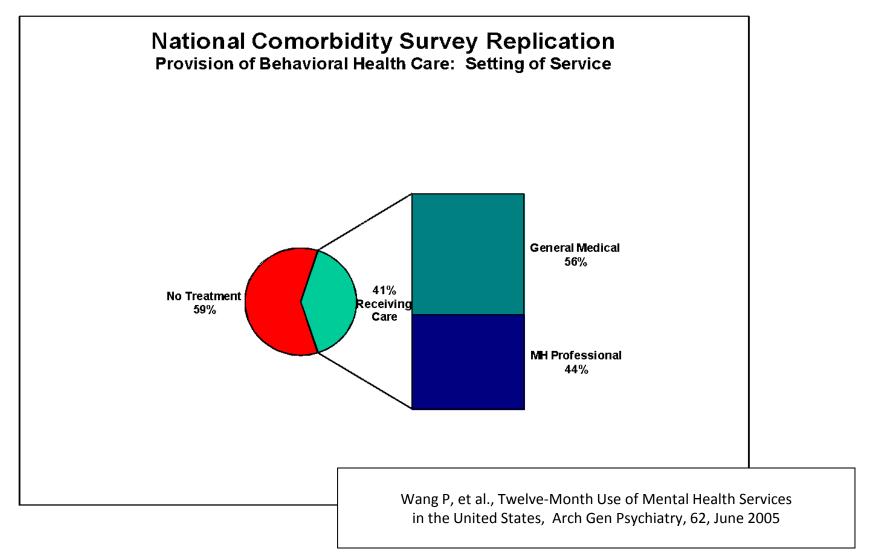

### Primary Care is the 'De Facto' Mental Health System

AIMS CENTER/Advancing Integrated Mental Health Solutions, University of Washington

### Why Integrate?

### **Rationale for Integration of Mental Health and Addictions**